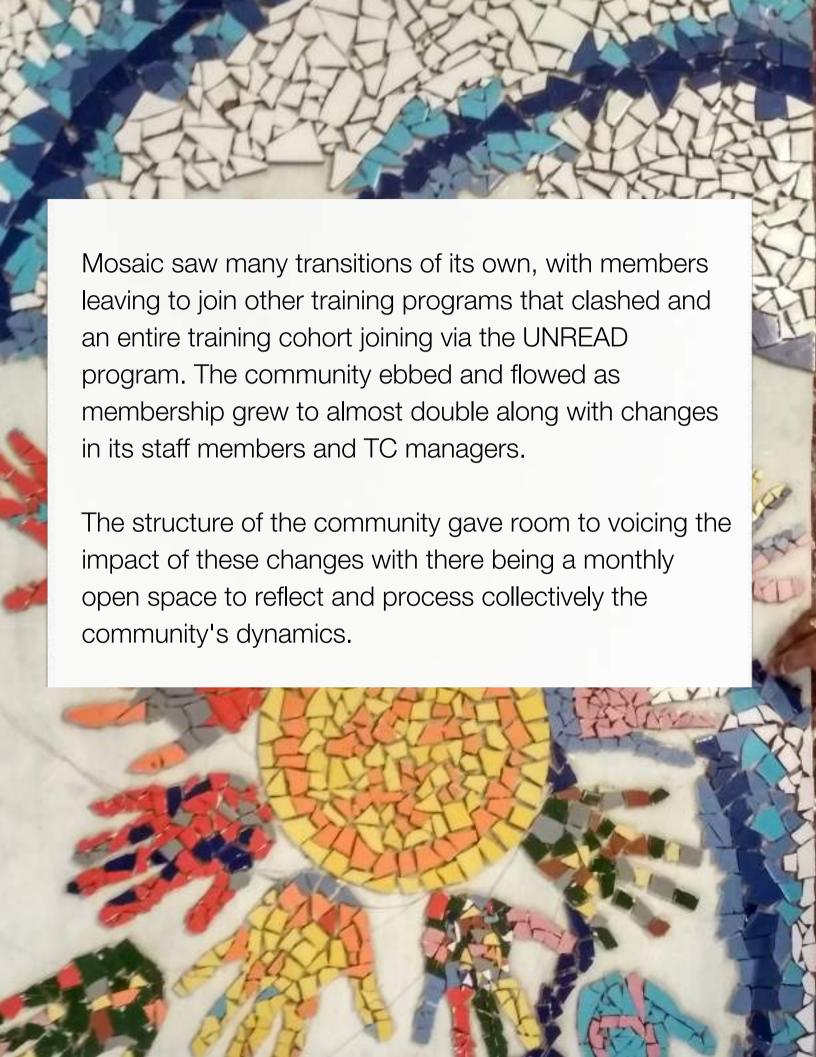

#### Mosaic - Academic Therapeutic Community

Mosaic is a community of mental health practitioners and people interested in psychology and mental health. The structure and principles follow the therapeutic community model – The day begins and ends with a community meeting that discusses agenda within the community and gives the space to reflect on feelings that might have come up as the day begins and ends. The meetings are sandwiched between a space to discuss a therapy assessment, a clinical seminar, an academic seminar, and an experiential training or social time.

While it started with staff members of HNI, this community has grown to include people from the larger community of mental health professionals, and the online format has helped include people from various cities.

The community runs once a week, every Tuesday from 9:45 AM to 4:30 PM, each day brings out many new themes, and reflective spaces bring out the mysterious ways in which individuals in a community are connected.